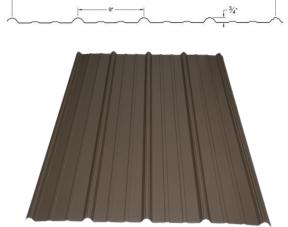

### **SR36 PANELS**

## 29 Gauge Ag Panel

- 36" coverage panels cut to specified lengths
- Utilizes standard trim and accessory systems
- Code compliant down to ½/12 pitch with rib sealant.
- Material and product MADE IN USA
- 29 gauge grade 80 steel .015" minimum base metal thickness
- ASTM A792 AZ50 galvalume coated steel substrate (G90 equivalent)
- UL® 2218/Class 4 impact rating, UL® certification number is R40839
- Siliconized modified polyester paint system
- Energy Star rated coatings
- Interior liner panel available in Bright White only (29 gauge .014" base metal thickness)
- Liner also available in perforated for sound reduction or ventilation purposes

# Panel profile