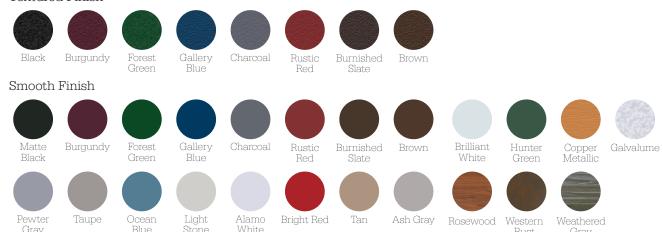

### **SR36 PANELS**

## 29 Gauge Ag Panel

- 36" coverage panels cut to specified lengths
- Utilizes standard trim and accessory systems
- Code compliant down to ½/12 pitch with rib sealant.
- Material and product MADE IN USA
- 29 gauge grade 80 steel .015" minimum base metal thickness
- ASTM A792 AZ50 galvalume coated steel substrate (G90 equivalent)
- UL® 2218/Class 4 impact rating, UL® certification number is R40839
- Siliconized modified polyester paint system
- Energy Star rated coatings
- Interior liner panel available in Bright White only (29 gauge .014" base metal thickness)
- Liner also available in perforated for sound reduction or ventilation purposes

# Panel profile



#### Available colors

#### Textured Finish