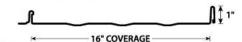

## Panel profile

## 26 Gauge Standing Seam

- 16" coverage panels cut to specified lengths
- Eliminates the possibility of fastener gasket failure
- Integrated screw strip requires no clips for panel in stallation
- Super secure snap-lok design is extremely resistant to wind and moisture penetration
- Complete line of concealed fasteners trim to com plement this product
- Code compliant down to 1/4/12 roof pitches
- Material and product MADE IN USA
- 26-gauge grade 50 steel with gentle striations to re duce "oil canning"
- ASTM A792 AZ50 galvalume coated steel substrate (G90 equivalent)
- UL® 2218/Class 4 impact rating, UL® certification number is R40839
- Coated with a siliconized modified polyester paint system
- Backed by a 40-year paint manufacturer's warranty
- Energy Star rated coatings