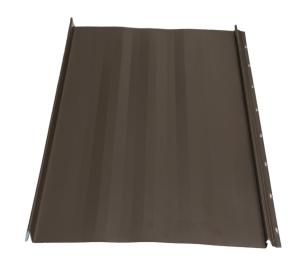

## 26 Gauge Standing Seam

- 16" coverage panels cut to specified lengths
- Eliminates the possibility of fastener gasket failure
- Integrated screw strip requires no clips for panel in stallation
- Super secure snap-lok design is extremely resistant to wind and moisture penetration
- Complete line of concealed fasteners trim to com plement this product
- Code compliant down to 1/4/12 roof pitches
- Material and product MADE IN USA
- 26-gauge grade 50 steel with gentle striations to re duce "oil canning"
- ASTM A792 AZ50 galvalume coated steel substrate (G90 equivalent)
- UL® 2218/Class 4 impact rating, UL® certification number is R40839
- Coated with a siliconized modified polyester paint system
- Backed by a 40-year paint manufacturer's warranty
- Energy Star rated coatings