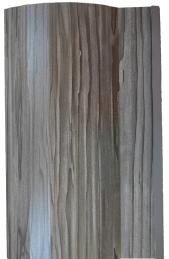

## Log Siding

- Rustic look of log siding
- Available in 23 smooth colors and 8 textured colors
- 29 gauge grade 50 steel
- 6" coverage
- Creates a realistic look of wood without the hassle of painting and maintenance
- Lengths are 12' (customs lengths in quantities of 4 are available)
- Each piece is notched like vinyl siding, allowing for overlap coverage
- The style of wood with the durability of steel
- Hidden fastener system helps minimize "Oil Canning"
- Utilizes many standard trims and accessory systems
- Material and product MADE IN USA
- ASTM A792 AZ50 galvalume coated steel substrate (G90 Equivalent)
- UL@ 2218/Class 4 impact rating, UL@ certification number is R40839
- Energy Start rated coatings
- Siliconized Modified Polyester paint system
- Backed by a 40-year paint manufacturer's warranty

## Textured Finish

Panel profile