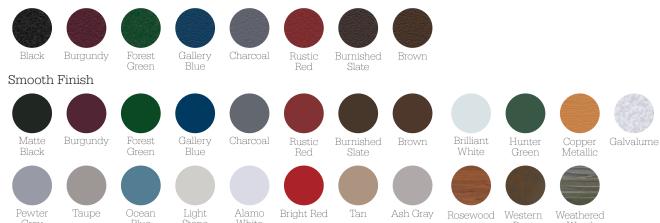

## Log Siding

- Rustic look of log siding
- Available in 23 smooth colors and 8 textured colors
- 29 gauge grade 50 steel
- 6" coverage
- Creates a realistic look of wood without the hassle of painting and maintenance
- Lengths are 12' (customs lengths in quantities of 4 are available)
- Each piece is notched like vinyl siding, allowing for overlap coverage
- The style of wood with the durability of steel
- Hidden fastener system helps minimize "Oil Canning"
- Utilizes many standard trims and accessory systems
- Material and product MADE IN USA
- ASTM A792 AZ50 galvalume coated steel substrate (G90 Equivalent)
- UL@ 2218/Class 4 impact rating, UL@ certification number is R40839
- Energy Start rated coatings
- Siliconized Modified Polyester paint system
- Backed by a 40-year paint manufacturer's warranty

## Available colors