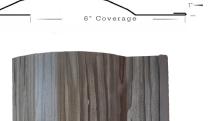

## Log Siding

- Rustic look of log siding
- Available in 23 smooth colors and 8 textured colors
- 29 gauge grade 50 steel
- 6" coverage
- Creates a realistic look of wood without the hassle of painting and maintenance
- Lengths are 12' (customs lengths in quantities of 4 are available)
- Each piece is notched like vinyl siding, allowing for overlap coverage
- The style of wood with the durability of steel
- Hidden fastener system helps minimize "Oil Canning"
- Utilizes many standard trims and accessory systems
- Material and product MADE IN USA
- ASTM A792 AZ50 galvalume coated steel substrate (G90 Equivalent)
- UL@ 2218/Class 4 impact rating, UL@ certification number is R40839
- Energy Start rated coatings
- Siliconized Modified Polyester paint system
- Backed by a 40-year paint manufacturer's warranty

## Textured Finish

Panel profile