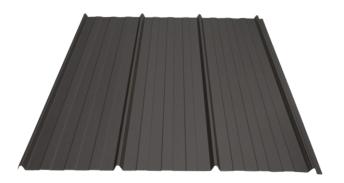

## **ER36 PANELS** 28 Gauge Res Panel

- 36" coverage panels cut to specified lengths
- 12" on center rib pattern offers the appearance of standing seam with the ease of through-fastened panels
- Utilizes standard trim and accessory systems
- Code compliant down to  $\frac{1}{2}/12$  pitch with rib sealant
- Material and product MADE IN USA
- 28 gauge grade 80 steel .0157" minimum base metal thickness
- ASTM A792 AZ50 galvalume coated steel substrate (G90 equivalent)
- UL® 2218/Class 4 impact rating, UL® certification number is R40839
- Available in 8 textured finishes
- Coated with a siliconized modified polyester paint system
- Backed by a 40-year paint manufacturer's warranty
- Energy Star rated coatings