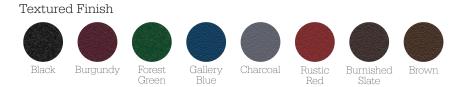

## **ER36 PANELS** 28 Gauge Res Panel

- 36" coverage panels cut to specified lengths
- 12" on center rib pattern offers the appearance of standing seam with the ease of through-fastened panels
- Utilizes standard trim and accessory systems
- Code compliant down to  $\frac{1}{2}/12$  pitch with rib sealant
- Material and product MADE IN USA
- 28 gauge grade 80 steel .0157" minimum base metal thickness
- ASTM A792 AZ50 galvalume coated steel substrate (G90 equivalent)
- UL® 2218/Class 4 impact rating, UL® certification number is R40839
- Available in 8 textured finishes
- Coated with a siliconized modified polyester paint system
- Backed by a 40-year paint manufacturer's warranty
- Energy Star rated coatings

## Available colors