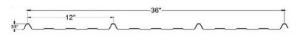

## **ER36 PANELS** 28 Gauge Res Panel

- 36" coverage panels cut to specified lengths
- 12" on center rib pattern offers the appearance of standing seam with the ease of through-fastened panels
- Utilizes standard trim and accessory systems
- Code compliant down to  $\frac{1}{2}/12$  pitch with rib sealant
- Material and product MADE IN USA
- 28 gauge grade 80 steel .0157" minimum base metal thickness
- ASTM A792 AZ50 galvalume coated steel substrate (G90 equivalent)
- UL® 2218/Class 4 impact rating, UL® certification number is R40839
- Available in 8 textured finishes
- Coated with a siliconized modified polyester paint system
- Backed by a 40-year paint manufacturer's warranty
- Energy Star rated coatings