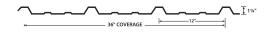

## **CR36 PANELS**

## 26 Gauge R-Panel

- 36" coverage panels cut to specified lengths
- · Increased wind and snow load capacity
- CR36 is commonly used on commercial steel frame buildings
- Required on any applications with increased girt or purlin spacing
- CR36 is available in a reverse rib configuration
- Code compliant down to ½ /12 pitch with rib sealant
- Material and product MADE IN USA
- 26-gauge grade 80 steel .0187" minimum thickness
- ASTM A792 AZ50 galvalume coated steel substrate (G90 equivalent)
- UL® 2218/Class 4 impact rating, UL® certification number is R40839
- Coated with a siliconized modified polyester paint system
- Backed by a 40-year paint manufacturer's warranty
- Energy Star rated coatings