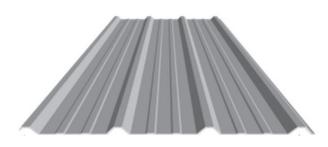

## **CR36 PANELS**

## 26 Gauge R-Panel

- 36" coverage panels cut to specified lengths
- · Increased wind and snow load capacity
- CR36 is commonly used on commercial steel frame buildings
- Required on any applications with increased girt or purlin spacing
- CR36 is available in a reverse rib configuration
- Code compliant down to ½ /12 pitch with rib sealant
- Material and product MADE IN USA
- 26-gauge grade 80 steel .0187" minimum thickness
- ASTM A792 AZ50 galvalume coated steel substrate (G90 equivalent)
- UL® 2218/Class 4 impact rating, UL® certification number is R40839
- Coated with a siliconized modified polyester paint system
- Backed by a 40-year paint manufacturer's warranty
- Energy Star rated coatings