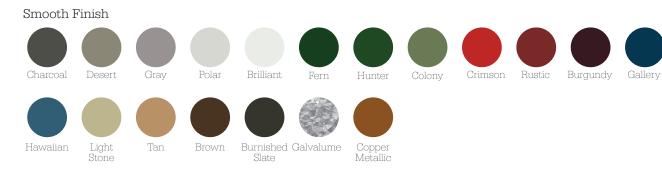

## **CR36 PANELS**

## 26 Gauge R-Panel

- 36" coverage panels cut to specified lengths
- · Increased wind and snow load capacity
- CR36 is commonly used on commercial steel frame buildings
- Required on any applications with increased girt or purlin spacing
- CR36 is available in a reverse rib configuration
- Code compliant down to ½ /12 pitch with rib sealant
- Material and product MADE IN USA
- 26-gauge grade 80 steel .0187" minimum thickness
- ASTM A792 AZ50 galvalume coated steel substrate (G90 equivalent)
- UL® 2218/Class 4 impact rating, UL® certification number is R40839
- Coated with a siliconized modified polyester paint system
- Backed by a 40-year paint manufacturer's warranty
- Energy Star rated coatings

## Available colors