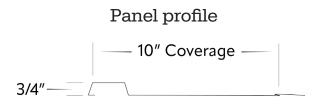

## **BB10 PANELS** Board-n-Batten

- Metal Board and Batten is the essence of old-style wood with advanced technology
- A bold ¾" x 2" batten and 10" coverage
- Creates a realistic look of wood without the hassle of painting and maintenance
- Custom lengths from 3' to 20'
- Board and batten metal siding creates a seamless look with less waste than vinyl
- The style of wood siding with the durability of steel
- 10" reveal and a ¾" deep batten
- Hidden fastener system
- Coated with a siliconized modified polyester paint system
- Backed by a 40-year paint manufacturer's warranty