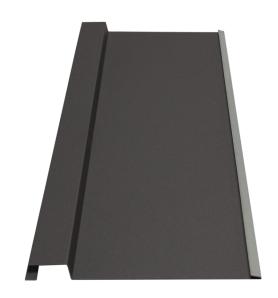

## **BB10 PANELS** Board-n-Batten

- Metal Board and Batten is the essence of old-style wood with advanced technology
- A bold ¾" x 2" batten and 10" coverage
- Creates a realistic look of wood without the hassle of painting and maintenance
- Custom lengths from 3' to 20'
- Board and batten metal siding creates a seamless look with less waste than vinyl
- The style of wood siding with the durability of steel
- 10" reveal and a ¾" deep batten
- Hidden fastener system
- Coated with a siliconized modified polyester paint system
- Backed by a 40-year paint manufacturer's warranty