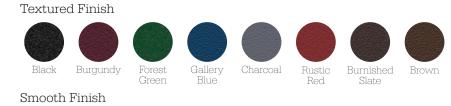

## **BB10 PANELS** Board-n-Batten

- Metal Board and Batten is the essence of old-style wood with advanced technology
- A bold ¾" x 2" batten and 10" coverage
- Creates a realistic look of wood without the hassle of painting and maintenance
- Custom lengths from 3' to 20'
- Board and batten metal siding creates a seamless look with less waste than vinyl
- The style of wood siding with the durability of steel
- 10" reveal and a ¾" deep batten
- Hidden fastener system
- Coated with a siliconized modified polyester paint system
- Backed by a 40-year paint manufacturer's warranty

Rust





## Available colors

Rosewood Weathered Western Grav